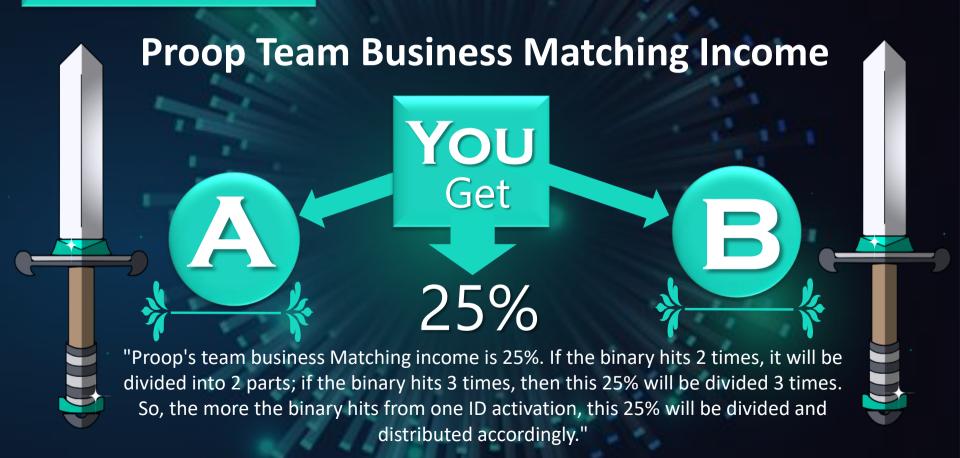

#### **MATCHING INCOME**

Team Generation Income is derived from the premium activation profits generated by your team's activities. When your Proop team activates for premium activations, you receive a portion of their efforts spread across 20 levels. To unlock income from the initial two levels, you need to perform 20 self-ID top-ups. For access to income from the 3rd and 4th levels and each subsequent pair of levels, a direct sponsor for each level is required. In summary, to qualify for Generation Income on all 20 levels, you must have 10 direct sponsors, excluding your self-ID top-ups.